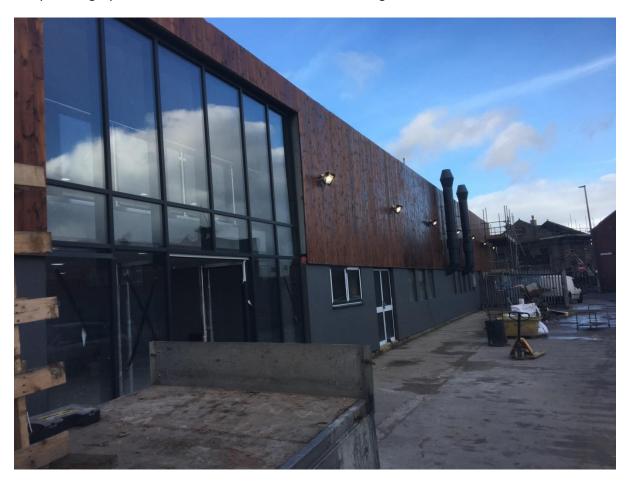

## Condition 9

Notwithstanding the submitted details, prior to the implementation of the development hereby approved, samples of all external walling, roofing materials and their colour to be used in the construction of the building work shall be submitted to and approved in writing by the Local Planning Authority. The development shall be implemented in accordance with the approved details.

The walling material proposed is stained timber cladding. Photo below. The Brick will be rendered and painted grey. Photo below. The roof material is as existing