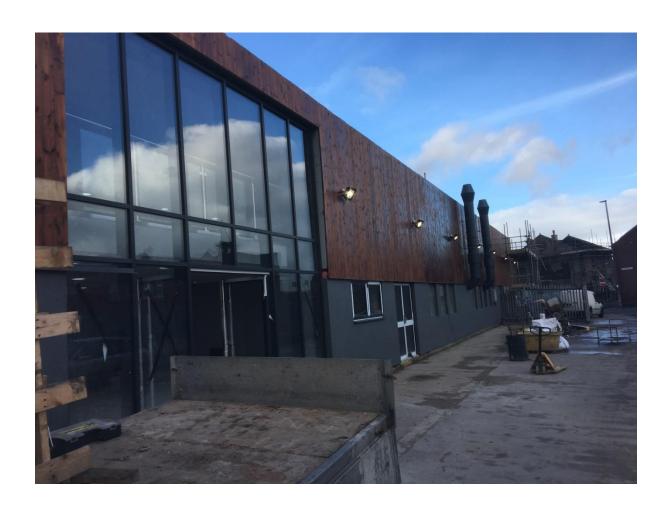

## Condition 9

Notwithstanding the submitted details, prior to the implementation of the development hereby approved, samples of all external walling, roofing materials and their colour to be used in the construction of the building work shall be submitted to and approved in writing by the Local Planning Authority. The development shall be implemented in accordance with the approved details.

The walling material proposed is stained timber cladding. Photo below. The Brick will be rendered and painted grey. Photo below. The roof material is as existing